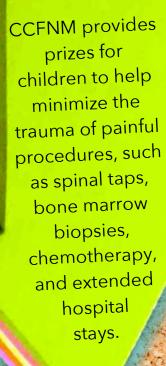

## Tips Before Dongking:

- \* We ask that toys not go over \$10 in value.
- \* Due to UNM Hospital regulations, no stuffed toys or toys that resemble weapons are allowed.
- \* All Loys must be new in original packing to decrease the risk of potential infections.